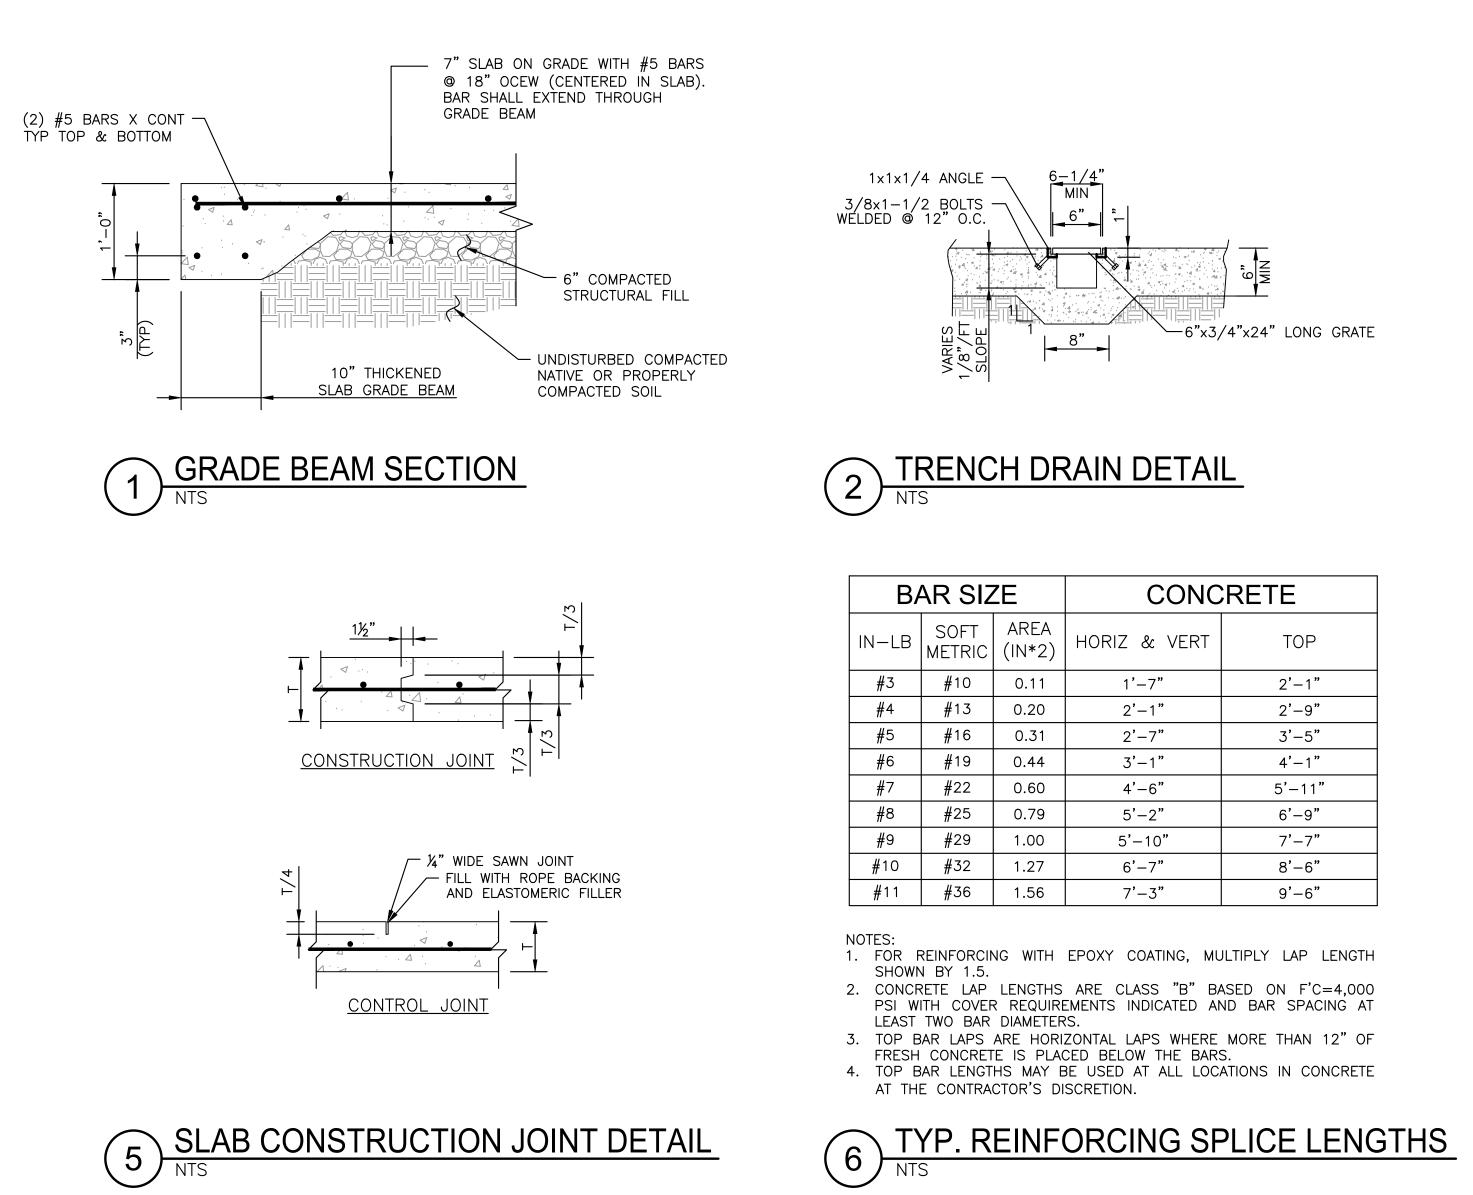

#### 4. <u>New Business</u>

- a. Transportation Master Plan Update Assistant City Engineer Rob Palus requests approval of an agreement for professional services from JUB Engineers to update the City's Transportation Master Plan. The Transportation Master Plan is used as part of the Comprehensive Plan to provide and maintain a safe and efficient roadway network. The current plan was based on traffic data collected in 2014 and projected short-term projects through 2025 and long-term projects through 2035. An updated Mater Plan will identify traffic needs for 2030, 2035, and 2050. The plan will tie into and build off of regional planning data from the Kootenai Metropolitan Planning Organization's 2022 Origin and Destination Study and 2023 Master Plan Update. Total cost of the project would be 718,600 which includes a 48,900 management reserve fund to be paid from Street Impact Fees. The plan is estimated to take 18 months and be completed in early 2025. If approved, the Mayor will sign the agreement.
- b. Contract with Jett Concrete Inc. to Replace the Fleet Shop Concrete Floor Maintenance Manager Ross Junkin requests approval of a contract with Jett Concrete Inc. for services to remove and replace the existing concrete floor at the high bay fleet shop. Council previously approved the purchase of a new vehicle lift for the fleet shop. Only by replacing the concrete floor can the lift be installed. In February 2023 quotes were solicited for this project. Two were submitted with Jett Concrete's lower quote of \$73,310. Total fiscal impact is \$87,241 which includes a 10% contingency. If approved, the Mayor shall sign the contract.
- c. Contract for Drilling an Irrigation Well for the Tullamore Sports Complex Parks Planner Robbie Quinn requests approval of the Notice to Award and construction contract with Big