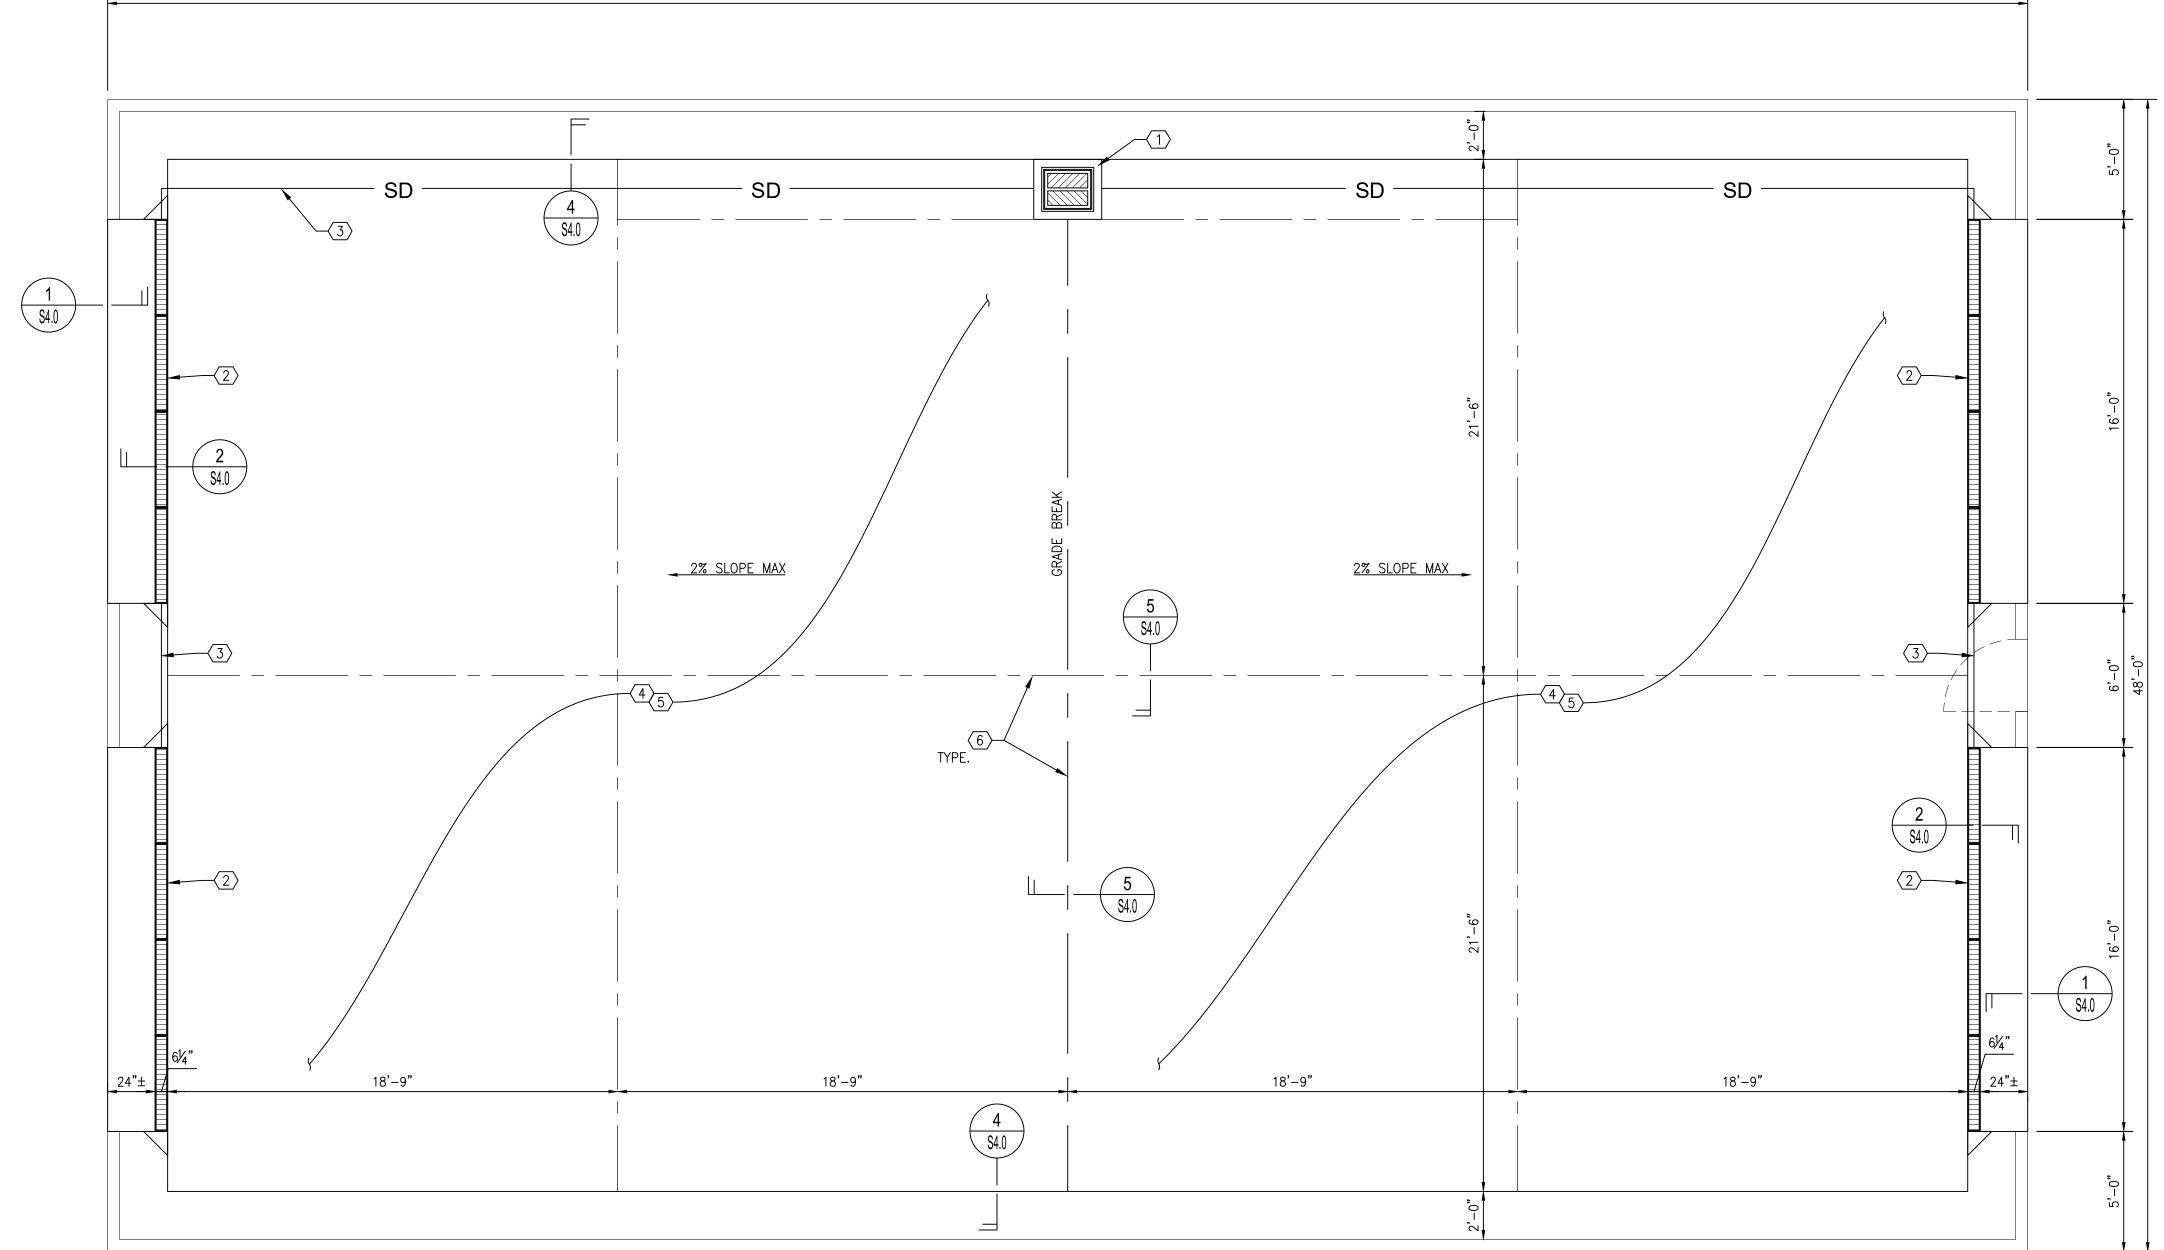

#### 4. <u>New Business</u>

- a. Transportation Master Plan Update Assistant City Engineer Rob Palus requests approval of an agreement for professional services from JUB Engineers to update the City's Transportation Master Plan. The Transportation Master Plan is used as part of the Comprehensive Plan to provide and maintain a safe and efficient roadway network. The current plan was based on traffic data collected in 2014 and projected short-term projects through 2025 and long-term projects through 2035. An updated Mater Plan will identify traffic needs for 2030, 2035, and 2050. The plan will tie into and build off of regional planning data from the Kootenai Metropolitan Planning Organization's 2022 Origin and Destination Study and 2023 Master Plan Update. Total cost of the project would be 718,600 which includes a 48,900 management reserve fund to be paid from Street Impact Fees. The plan is estimated to take 18 months and be completed in early 2025. If approved, the Mayor will sign the agreement.
- b. Contract with Jett Concrete Inc. to Replace the Fleet Shop Concrete Floor Maintenance Manager Ross Junkin requests approval of a contract with Jett Concrete Inc. for services to remove and replace the existing concrete floor at the high bay fleet shop. Council previously approved the purchase of a new vehicle lift for the fleet shop. Only by replacing the concrete floor can the lift be installed. In February 2023 quotes were solicited for this project. Two were submitted with Jett Concrete's lower quote of \$73,310. Total fiscal impact is \$87,241 which includes a 10% contingency. If approved, the Mayor shall sign the contract.
- c. Contract for Drilling an Irrigation Well for the Tullamore Sports Complex Parks Planner Robbie Quinn requests approval of the Notice to Award and construction contract with Big