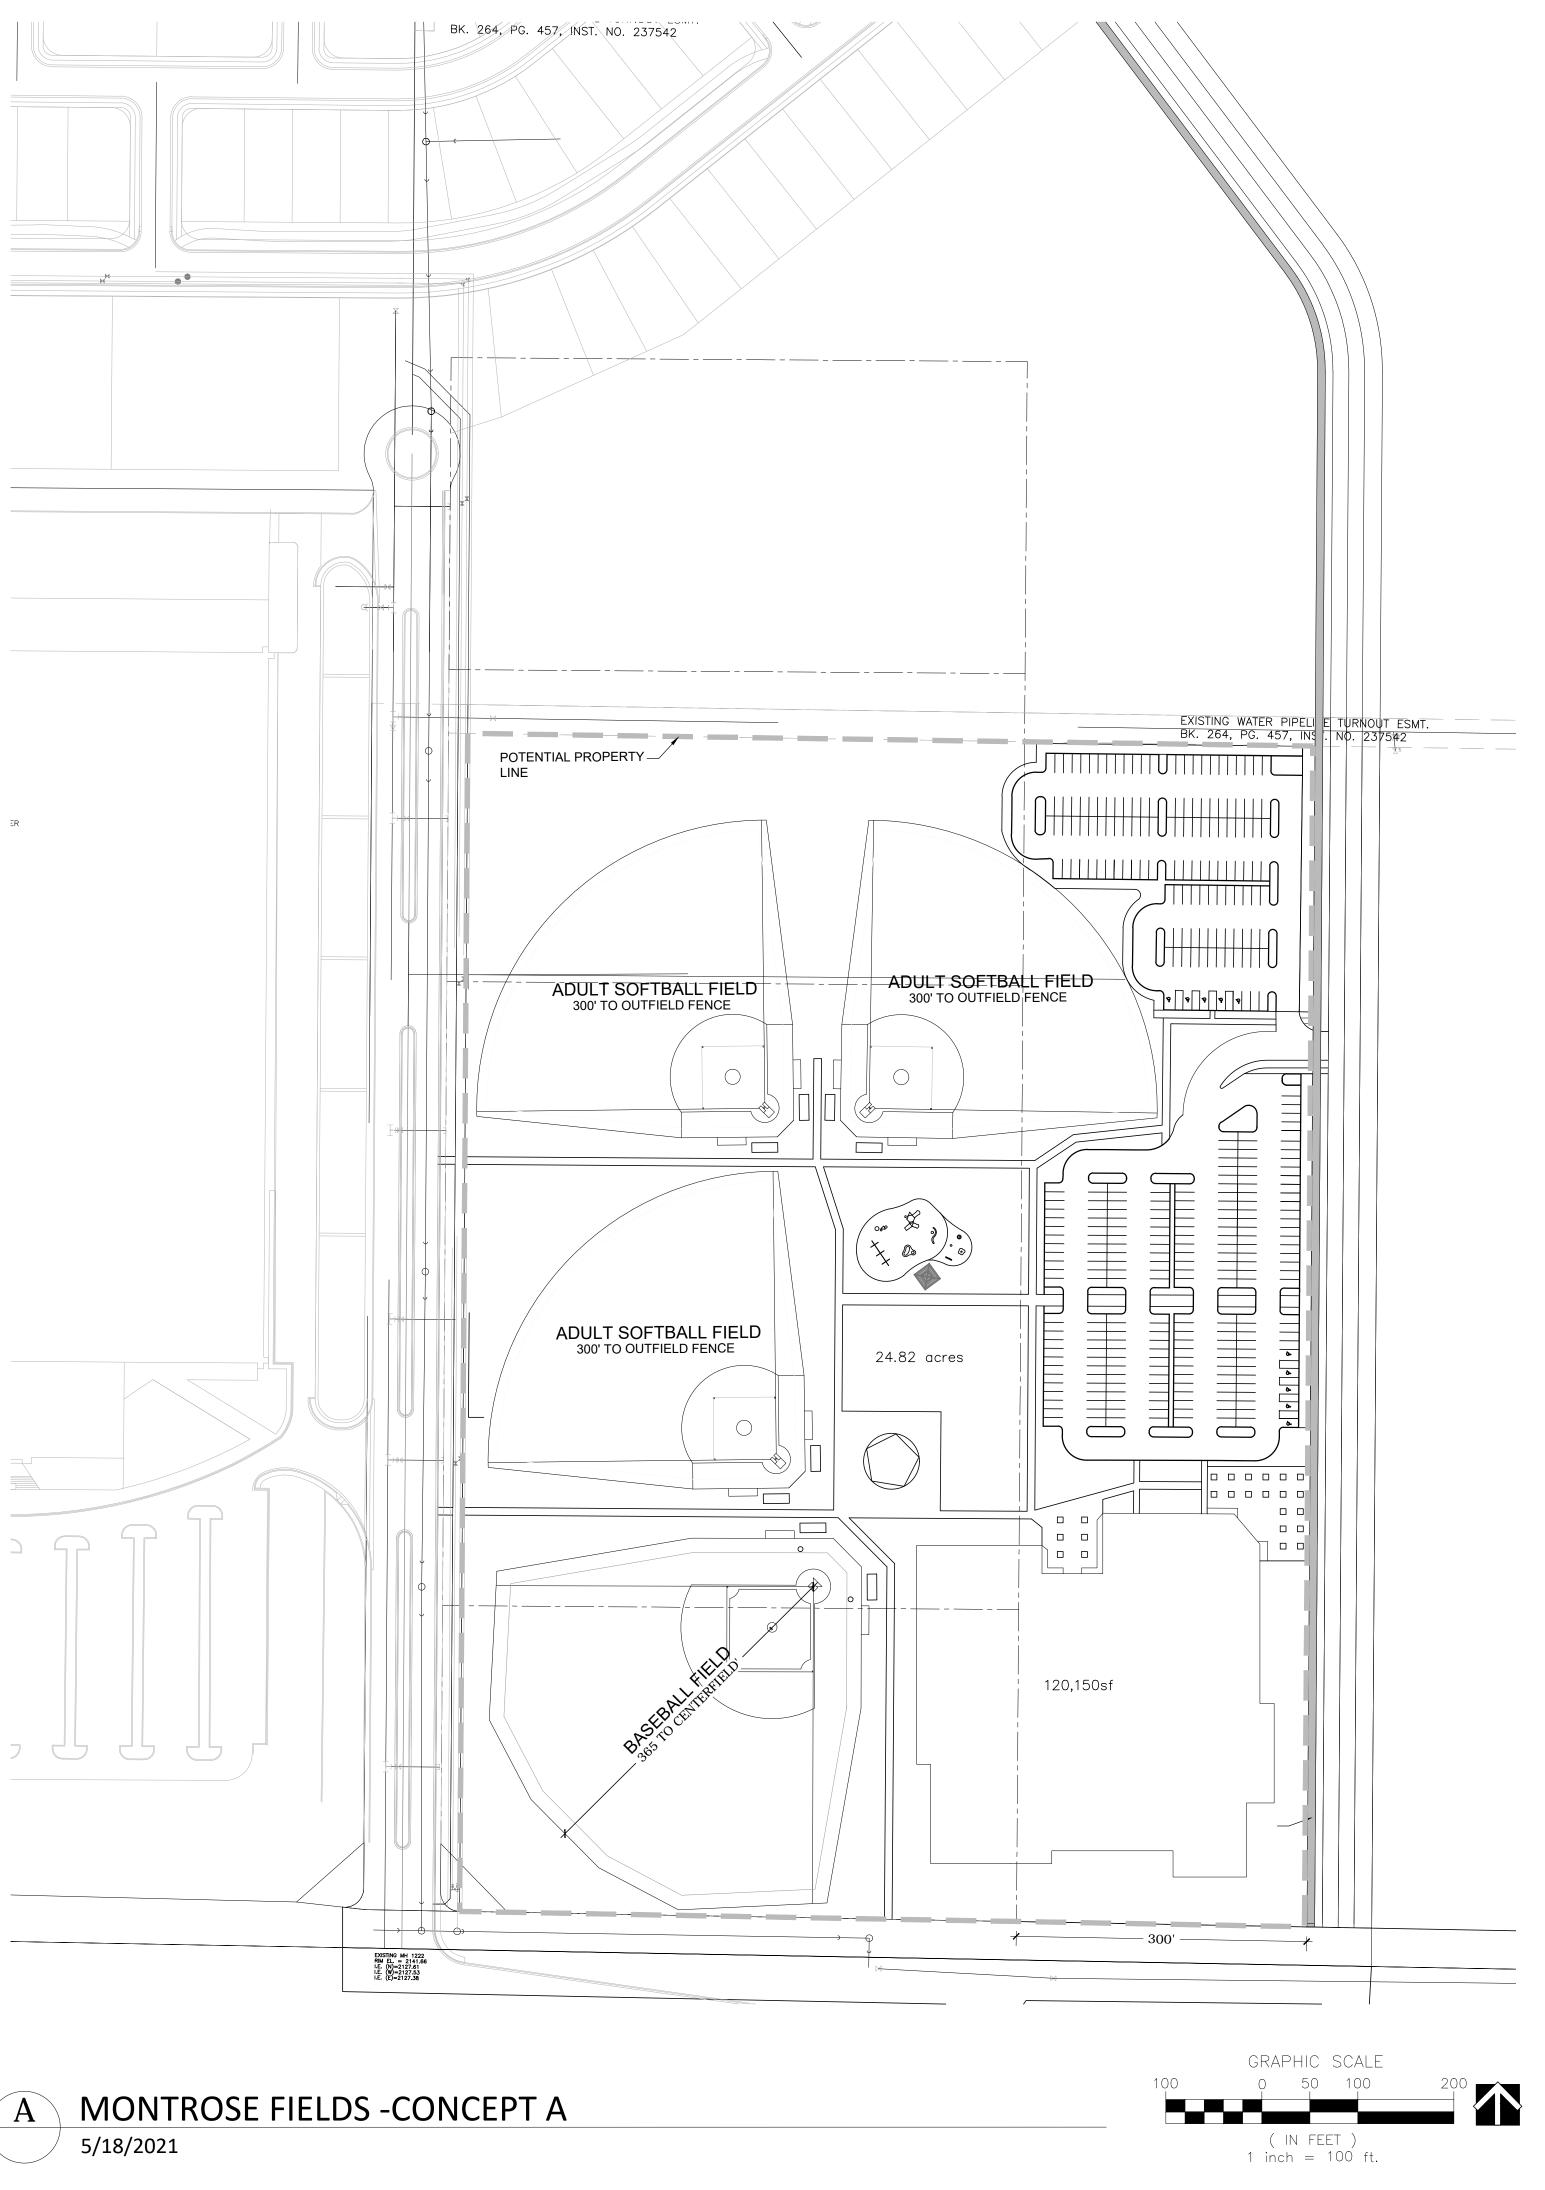

#### **ACTION ITEMS:**

- a. Purchase of 6.6 Acres of Land at Montrose by the Parks Division
- b. Purchase of 489 S. Corbin Road by the Parks Division

#### 3. Unfinished Business

- a. Purchase of 6.6 Acres of Land at Montrose by the Parks Division Parks and Recreation Director Dave Fair requests approval of the Purchase and Sale Agreement for 6.6 acres of land within the Montrose subdivision. The parcel is connected to park land that is to be dedicated to the City per the development agreement. It fronts Empire Center Boulevard and is north of Seltice Way. The project has been reviewed and approved by the Parks and Recreation Commission. Total fiscal impact is \$1,581,228 to be paid from Impact fees and ARPA funds.
- b. Purchase of 489 S. Corbin Road by the Parks Division Parks and Recreation Director Dave Fair requests approval of the closing papers to purchase 489 S. Corbin Road. The 2.6 acre parcel is connected to Corbin Park on the north side of the park, it fronts the west side of Corbin Road, and is a logical extension of the park. The purchase includes a single level 1,570 square foot house that was built in 1924 with a detached garage and a barn. The purchase offer allows the sellers to stay in the house for up to six months in order to relocate. Total fiscal impact is \$625,000 plus the buyer's share of closing costs to be paid from impact fees.