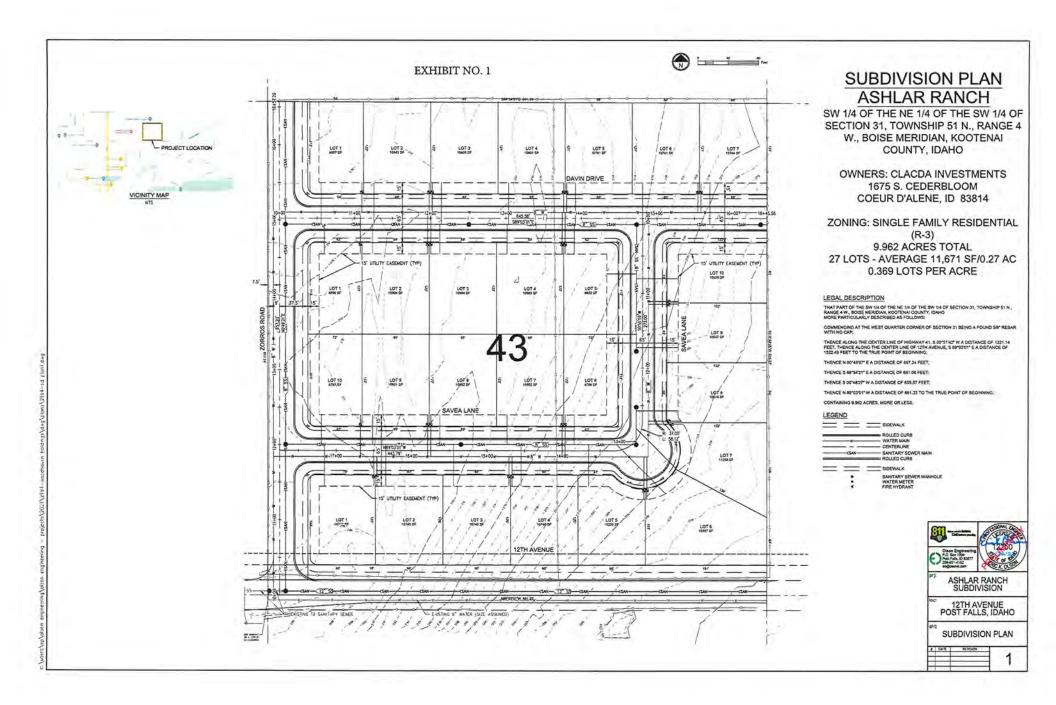

#### **ACTION ITEMS:**

- a. Minutes April 4, 2023, City Council Meeting
- b. Payables March 28, 2023 April 10, 2023
- c. Various Fixed Asset Disposals
- d. Disposal of Computer Equipment
- e. Ashlar Ranch Master Development Agreement File No. SUBD-0004-2022

#### 1. Consent Calendar

- c. Various Fixed Asset Disposals Purchasing Agent Victoria Howell requests Council approval to purge fixed assets out of the fixed asset tracking system that no longer exist at the City. Likely, these items had previously been approved for surplus by Council and disposed of, but they were not purged from the asset tracking system. If approved, they will be purged from the system.
- d. Disposal of Computer Equipment IT requests approval to surplus various computer equipment. The equipment has exceeded its useful life with the City. Upon approval, the equipment will be dismantled for useful spare parts, wiped clean of city information, and disposed of.
- e. Ashlar Ranch Master Development Agreement File No. SUBD-0004-2022 The Planning Division requests approval of the MDA for the abovenamed project. The applicant has requested to subdivide 10 acres into 27 Single-Family Residential lots. The Planning and Zoning Commission approved the request at their June 14, 2022, meeting. If approved, the Mayor will sign the agreement.