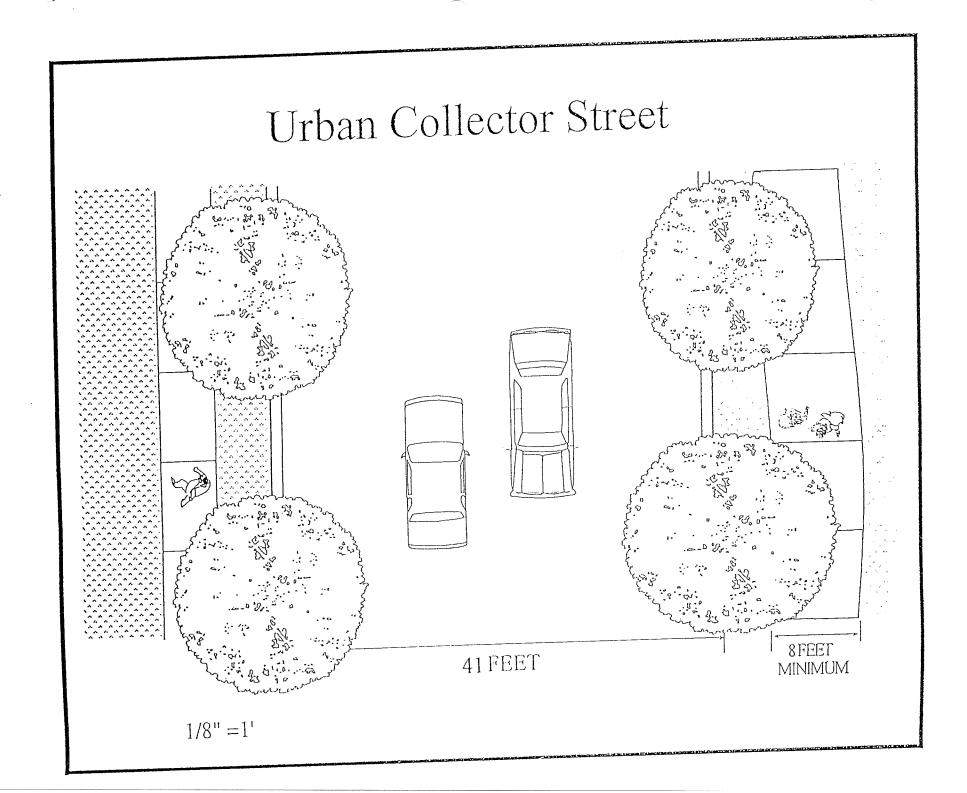

|



ACCESS CONDITIONS: INTERSECTIONS AT GRADE WITH DIRECT ACCESS TO ADJACENT PROPERTY.

فالحجاج المعتقد والمصيف

#### PLANNING FEATURES: SHOULD BE LOCATED ONLY WHERE TRAFFIC COLLECTION IS WARRANTED FROM THE RESIDENTIAL STREETS. A MINIMUM OF DISRUPTION TO THE NEIGHBORHOOD IS OF PRIMARY CONSIDERATION.







FUNCTION: TO PROVIDE ACCESS TO ADJACENT PROPERTY.

ACCESS CONDITONS: INTERSECTIONS AT GRADE WITH DIRECT ACCESS TO ADJACENT PROPERTY.

15.

#### TRAFFIC FEATURES:

TRAFFIC CONTROL MEASURES AS WARRANTED TO PROVIDE ADEQUATE SIGHT DISTANCE AND SAFETY.

### SIDEWALKS:

PATHWAY MAY SUBSTITUTE FOR SIDEWALK WHERE LOT IS ADJACENT TO OPEN SPACE PATHWAY.



RESIDENTIAL COLLECTOR STREET CROSS SECTION





RESIDENTIAL LOCAL STREET CROSS SECTION

2020 Lokewood Dr • Suita 205 (208) 765-7784 Coeur d'Alana, ID 83814 FAX: (208) 769-7277



í



#### FUNCTION:

TO PROVIDE ACCESS TO ADJACENT PROPERTY SERVING MORE THAN 20 RESIDENTIAL UNITS. ALTERNATIVE TO PUBLIC ROADS IN CLUSTER HOUSING AREAS.

· · · · ·

ACCESS CONDITONS: INTERSECTIONS AT GRADE WITH DIRECT ACCESS TO ADJACENT PROPERTY.

TRAFFIC FEATURES: T