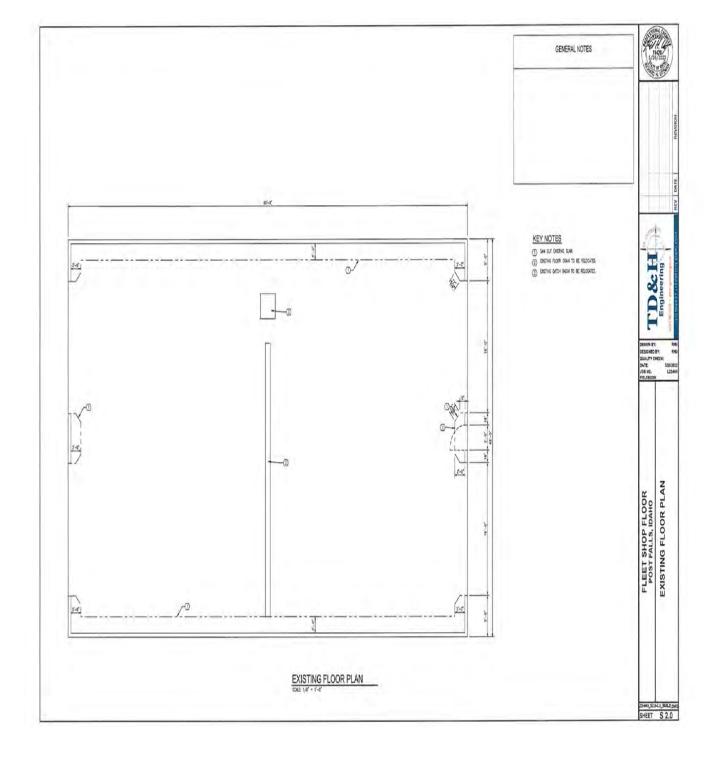

#### 4. <u>New Business</u>

- a. Transportation Master Plan Update Assistant City Engineer Rob Palus requests approval of an agreement for professional services from JUB Engineers to update the City's Transportation Master Plan. The Transportation Master Plan is used as part of the Comprehensive Plan to provide and maintain a safe and efficient roadway network. The current plan was based on traffic data collected in 2014 and projected short-term projects through 2025 and long-term projects through 2035. An updated Mater Plan will identify traffic needs for 2030, 2035, and 2050. The plan will tie into and build off of regional planning data from the Kootenai Metropolitan Planning Organization's 2022 Origin and Destination Study and 2023 Master Plan Update. Total cost of the project would be 718,600 which includes a 48,900 management reserve fund to be paid from Street Impact Fees. The plan is estimated to take 18 months and be completed in early 2025. If approved, the Mayor will sign the agreement.
- b. Contract with Jett Concrete Inc. to Replace the Fleet Shop Concrete Floor Maintenance Manager Ross Junkin requests approval of a contract with Jett Concrete Inc. for services to remove and replace the existing concrete floor at the high bay fleet shop. Council previously approved the purchase of a new vehicle lift for the fleet shop. Only by replacing the concrete floor can the lift be installed. In February 2023 quotes were solicited for this project. Two were submitted with Jett Concrete's lower quote of \$73,310. Total fiscal impact is \$87,241 which includes a 10% contingency. If approved, the Mayor shall sign the contract.
- c. Contract for Drilling an Irrigation Well for the Tullamore Sports Complex Parks Planner Robbie Quinn requests approval of the Notice to Award and construction contract with Big