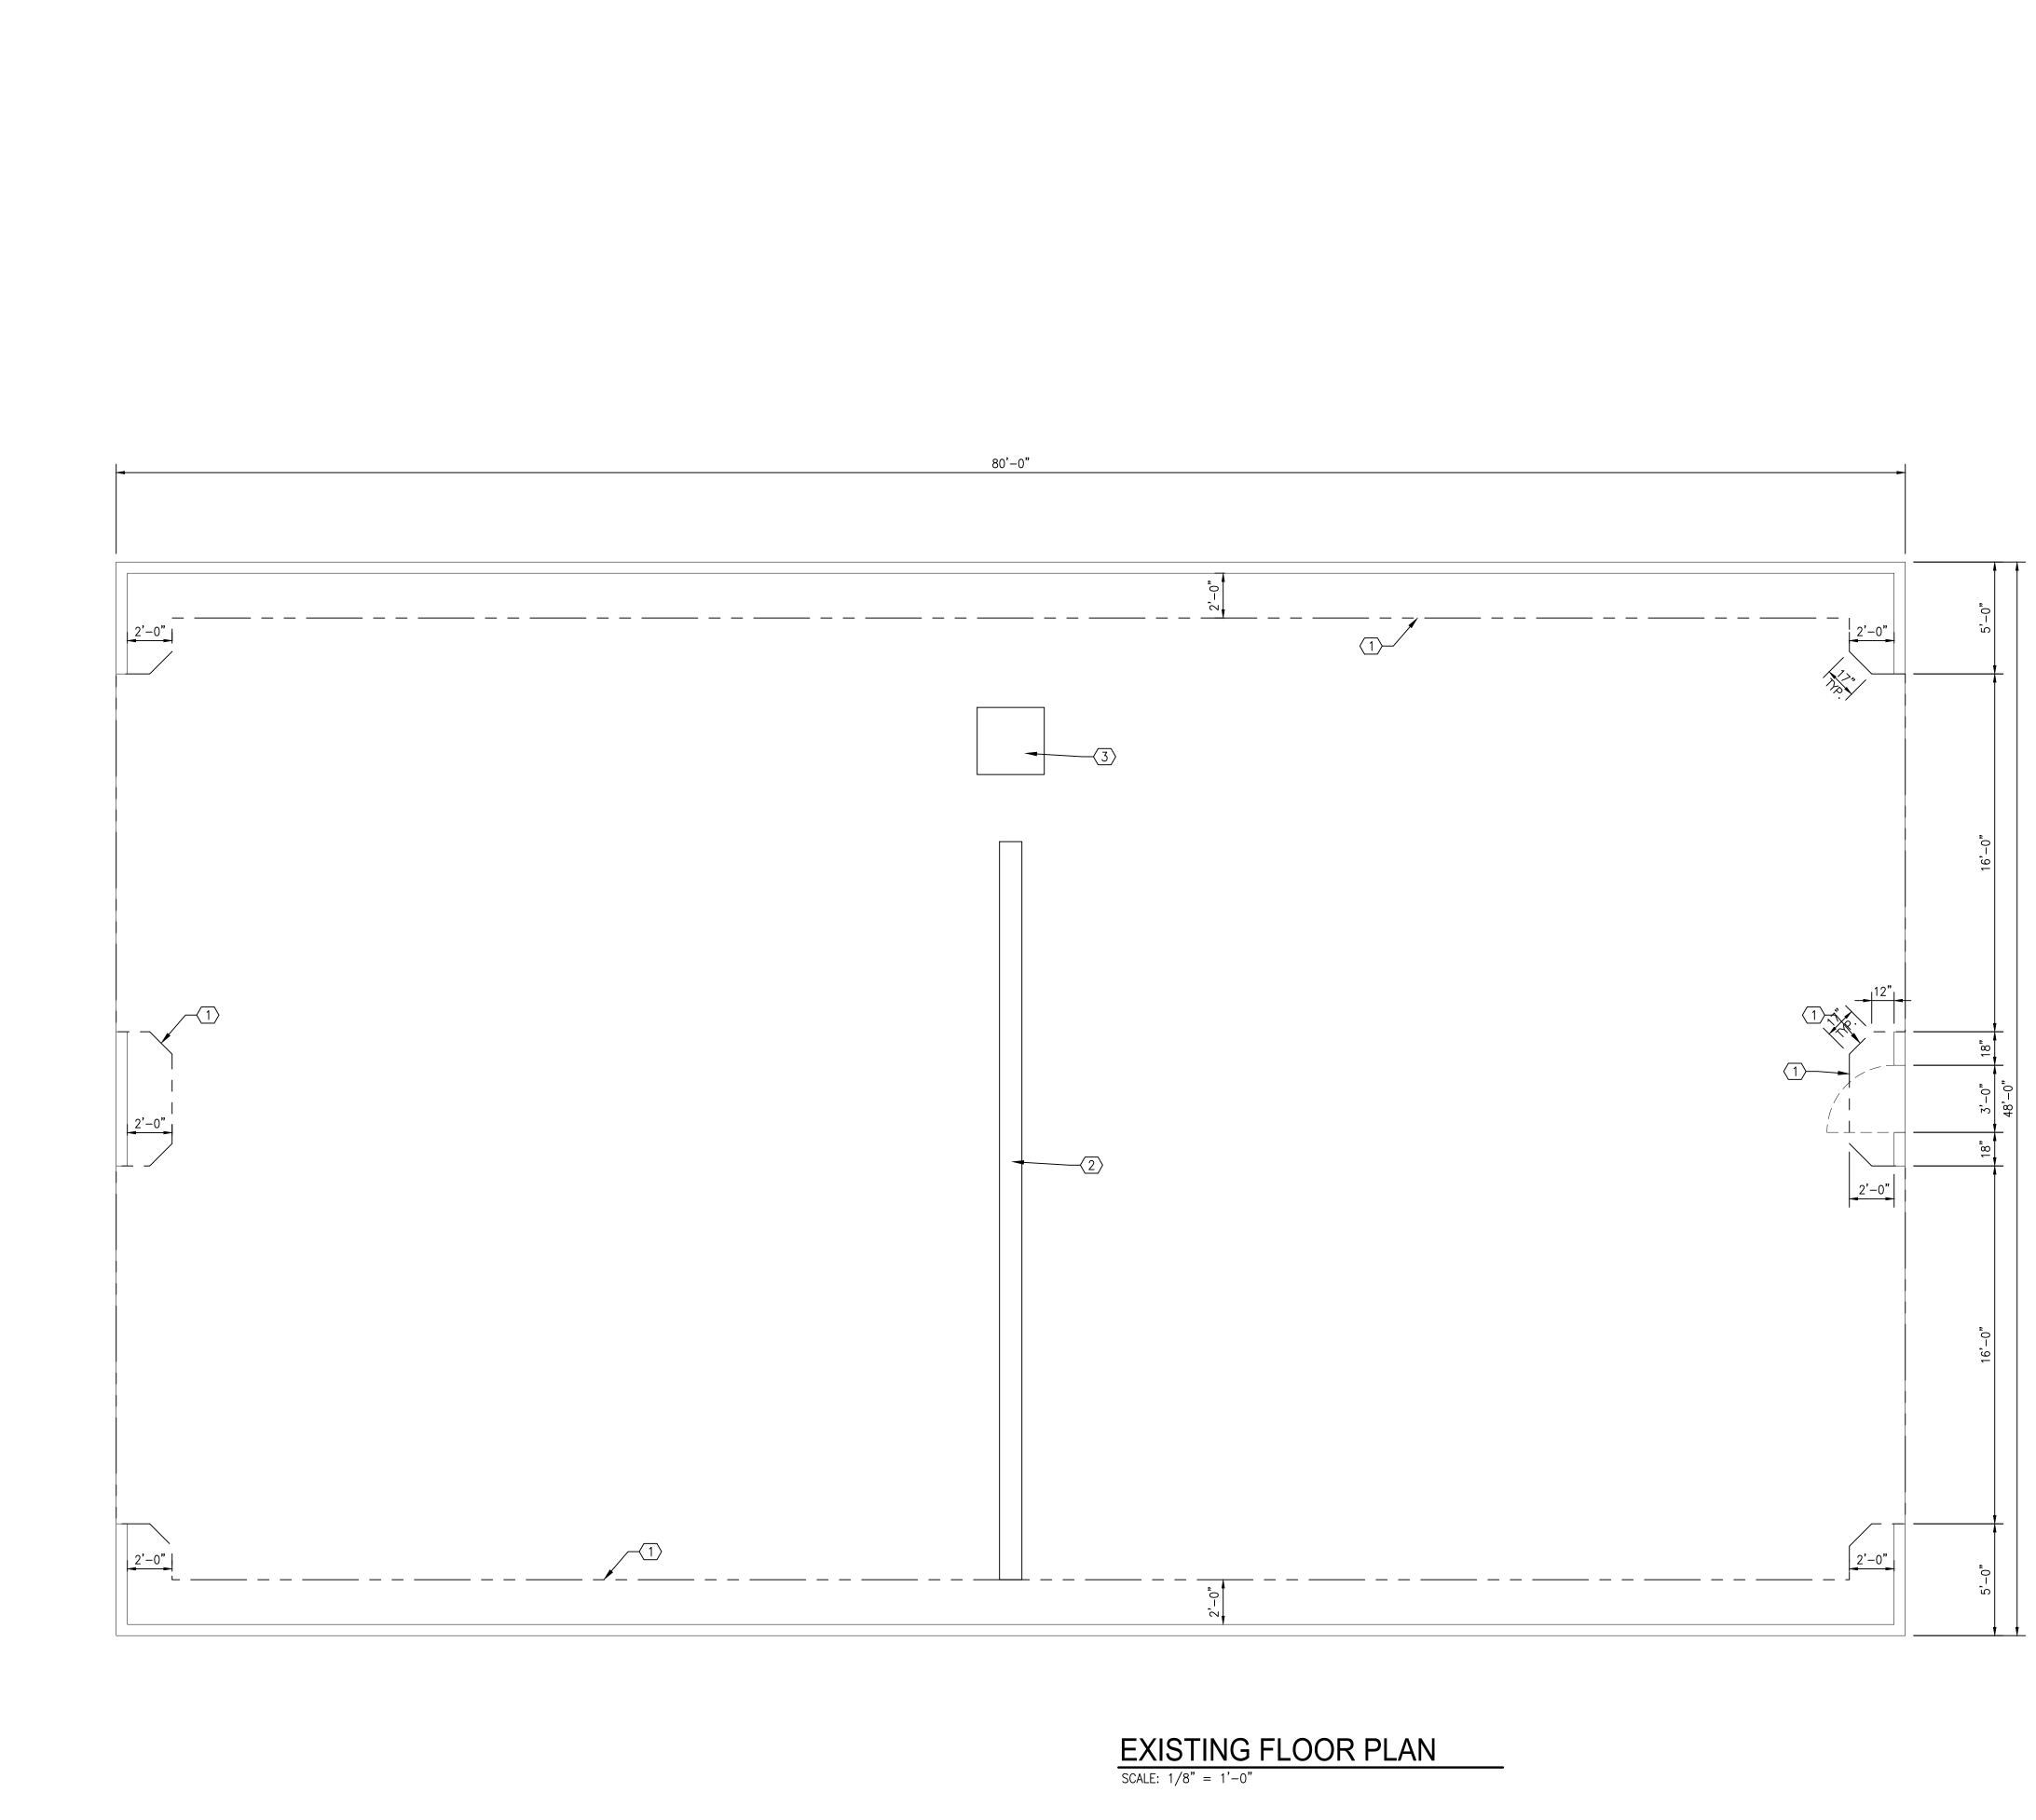

#### 4. <u>New Business</u>

- a. Transportation Master Plan Update Assistant City Engineer Rob Palus requests approval of an agreement for professional services from JUB Engineers to update the City's Transportation Master Plan. The Transportation Master Plan is used as part of the Comprehensive Plan to provide and maintain a safe and efficient roadway network. The current plan was based on traffic data collected in 2014 and projected short-term projects through 2025 and long-term projects through 2035. An updated Mater Plan will identify traffic needs for 2030, 2035, and 2050. The plan will tie into and build off of regional planning data from the Kootenai Metropolitan Planning Organization's 2022 Origin and Destination Study and 2023 Master Plan Update. Total cost of the project would be 718,600 which includes a 48,900 management reserve fund to be paid from Street Impact Fees. The plan is estimated to take 18 months and be completed in early 2025. If approved, the Mayor will sign the agreement.
- b. Contract with Jett Concrete Inc. to Replace the Fleet Shop Concrete Floor Maintenance Manager Ross Junkin requests approval of a contract with Jett Concrete Inc. for services to remove and replace the existing concrete floor at the high bay fleet shop. Council previously approved the purchase of a new vehicle lift for the fleet shop. Only by replacing the concrete floor can the lift be installed. In February 2023 quotes were solicited for this project. Two were submitted with Jett Concrete's lower quote of \$73,310. Total fiscal impact is \$87,241 which includes a 10% contingency. If approved, the Mayor shall sign the contract.
- c. Contract for Drilling an Irrigation Well for the Tullamore Sports Complex Parks Planner Robbie Quinn requests approval of the Notice to Award and construction contract with Big