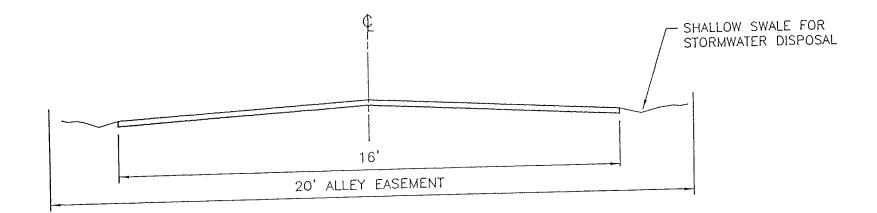

PROVIDE ADEQUATE SIGHT DISTANCE AND SAFETY.

### SIDEWALKS:

PATHWAY MAY SUBSTITUTE FOR SIDEWALK WHERE LOT IS ADJACENT TO OPEN SPACE PATHWAY.



RESIDENTIAL COLLECTOR STREET CROSS SECTION





RESIDENTIAL LOCAL STREET CROSS SECTION

2020 Lokewood Dr • Suita 205 (208) 765-7784 Coeur d'Alana, ID 83814 FAX: (208) 769-7277



í



#### FUNCTION:

TO PROVIDE ACCESS TO ADJACENT PROPERTY SERVING MORE THAN 20 RESIDENTIAL UNITS. ALTERNATIVE TO PUBLIC ROADS IN CLUSTER HOUSING AREAS.

· · · · ·

ACCESS CONDITONS: INTERSECTIONS AT GRADE WITH DIRECT ACCESS TO ADJACENT PROPERTY.

TRAFFIC FEATURES: TRAFFIC CONTROL MEASURES AS WARRANTED TO PROVIDE ADEQUATE SIGHT DISTANCE AND SAFETY.







:

1

ı



ACCESS CONDITIONS: INTERSECTIONS AT GRADE WITH DIRECT ACCESS TO ADJACENT PROPERTY.





# PRIVATE ALLEY



#### FUNCTION:

TO PROVIDE SECONDARY REAR LOT ACCESS TO ADJACENT LOTS

ACCESS CONDITIONS: ACCESS PUBLIC STREETS AT MID-BLOCK, PROVIDING REAR LOT ACCESS TO ADJACENT LOTS.

TRAFFIC FEATURES: TRAFFIC CONTROL MEASURES AS WARRANTED TO PROVIDE ADEQUATE SIGHT DISTANCE AND SAFETY.

**OWNERSHIP:** 

PRIVATELY OWNED AND MAINTAINED BY HOMEOWNERS ASSOCIATION





:





Ļ

# Exhibit #2

# Facts and Findings

## FINDINGS OF FACT & CONCLUSIONS OF LAW PRELIMINARY PUD & SUBDIVISION MONTROSE COMMUNITY PLAN GREENSTONE DEVELOPMENT



## **INTRODUCTION:**

Greenstone Development has applied for preliminary approval of a planned unit development and subdivision named Montrose Community. The site for the project is approximately 467 acres and is located within most of Section 33, Township 51 N, Range 5W, Bois