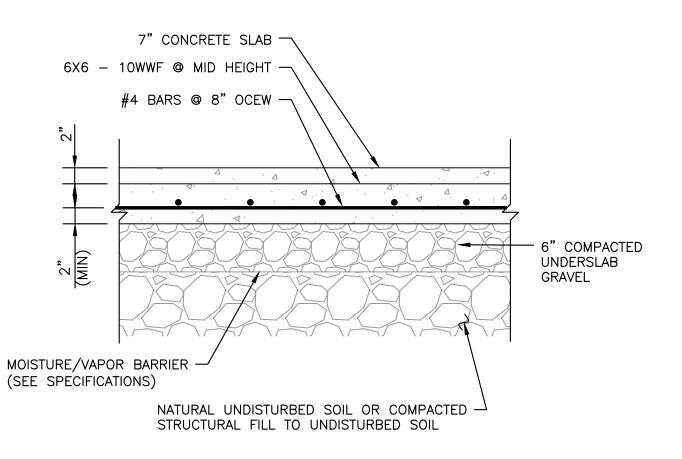

#### 4. <u>New Business</u>

- a. Transportation Master Plan Update Assistant City Engineer Rob Palus requests approval of an agreement for professional services from JUB Engineers to update the City's Transportation Master Plan. The Transportation Master Plan is used as part of the Comprehensive Plan to provide and maintain a safe and efficient roadway network. The current plan was based on traffic data collected in 2014 and projected short-term projects through 2025 and long-term projects through 2035. An updated Mater Plan will identify traffic needs for 2030, 2035, and 2050. The plan will tie into and build off of regional planning data from the Kootenai Metropolitan Planning Organization's 2022 Origin and Destination Study and 2023 Master Plan Update. Total cost of the project would be 718,600 which includes a 48,900 management reserve fund to be paid from Street Impact Fees. The plan is estimated to take 18 months and be completed in early 2025. If approved, the Mayor will sign the agreement.
- b. Contract with Jett Concrete Inc. to Replace the Fleet Shop Concrete Floor Maintenance Manager Ross Junkin requests approval of a contract with Jett Concrete Inc. for services to remove and replace the existing concrete floor at the high bay fleet shop. Council previously approved the purchase of a new vehicle lift for the fleet shop. Only by replacing the concrete floor can the lift be installed. In February 2023 quotes were solicited for this project. Two were submitted with Jett Concrete's lower quote of \$73,310. Total fiscal impact is \$87,241 which includes a 10% contingency. If approved, the Mayor shall sign the contract.
- c. Contract for Drilling an Irrigation Well for the Tullamore Sports Complex Parks Planner Robbie Quinn requests approval of the Notice to Award and construction contract with Big