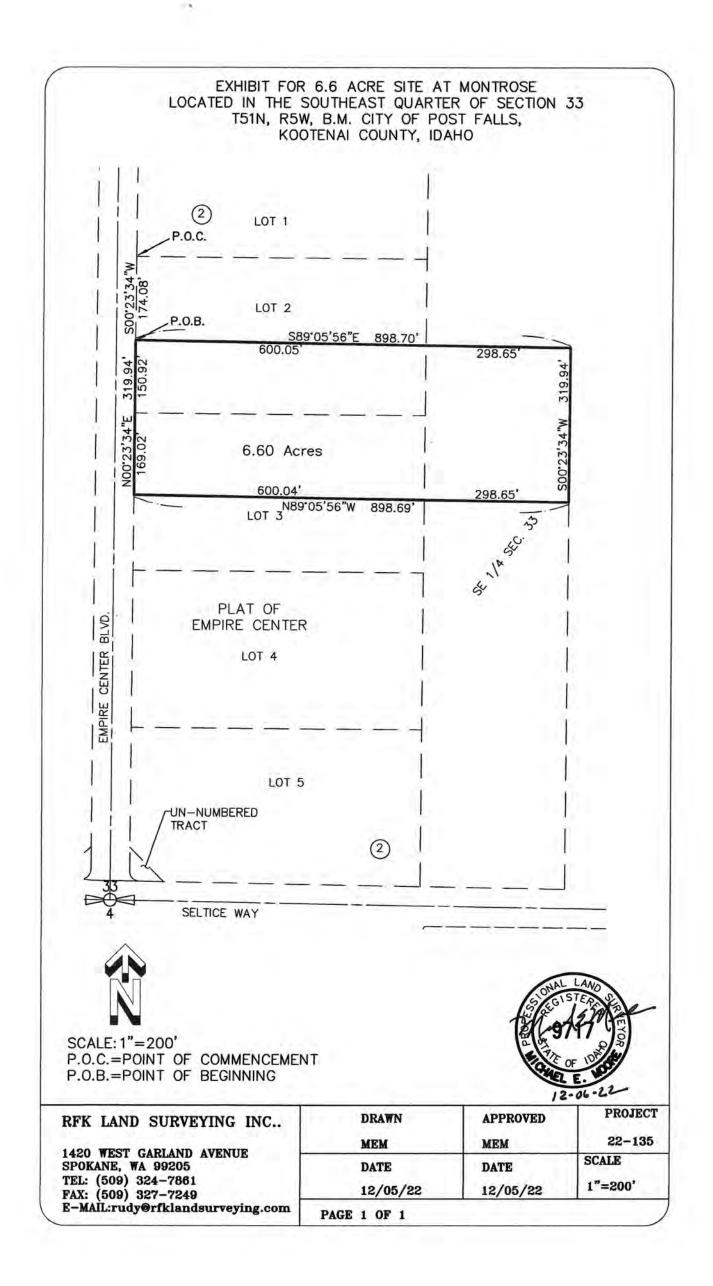

#### **ACTION ITEMS:**

- a. Purchase of 6.6 Acres of Land at Montrose by the Parks Division
- b. Purchase of 489 S. Corbin Road by the Parks Division

#### 3. Unfinished Business

- a. Purchase of 6.6 Acres of Land at Montrose by the Parks Division Parks and Recreation Director Dave Fair requests approval of the Purchase and Sale Agreement for 6.6 acres of land within the Montrose subdivision. The parcel is connected to park land that is to be dedicated to the City per the development agreement. It fronts Empire Center Boulevard and is north of Seltice Way. The project has been reviewed and approved by the Parks and Recreation Commission. Total fiscal impact is \$1,581,228 to be paid from Impact fees and ARPA funds.
- b. Purchase of 489 S. Corbin Road by the Parks Division Parks and Recreation Director Dave Fair requests approval of the closing papers to purchase 489 S. Corbin Road. The 2.6 acre parcel is connected to Corbin Park on the north side of the park, it fronts the west side of Corbin Road, and is a logical extension of the park. The purchase includes a single level 1,570 square foot house that was built in 1924 with a detached garage and a barn. The purchase offer allows the sellers to stay in the house for up to six months in order to relocate. Total fiscal impact is \$625,000 plus the buyer's share of closing costs to be paid from impact fees.