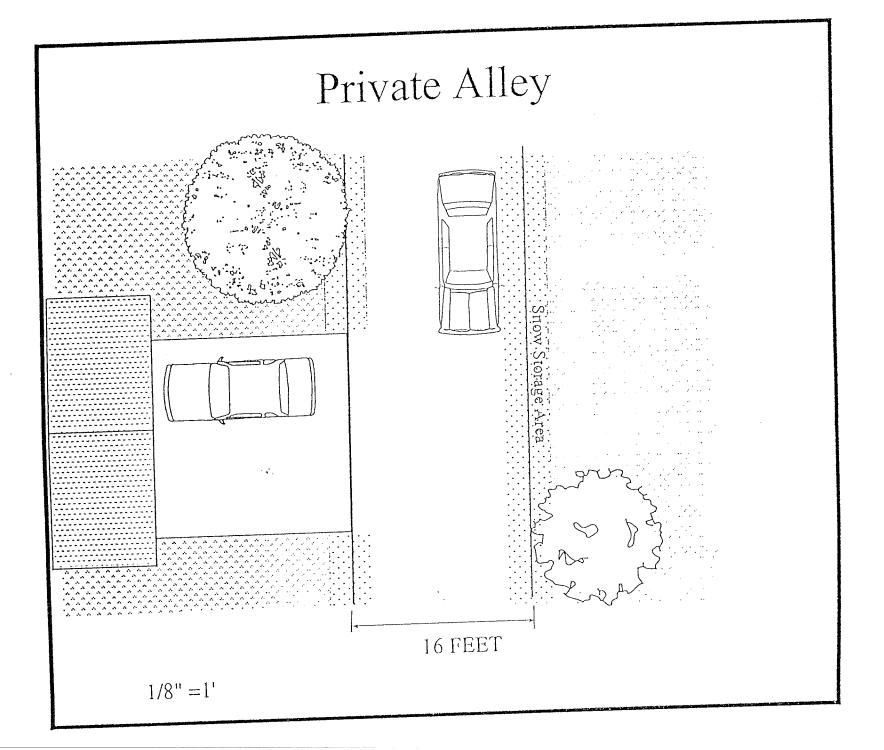

CESS TO ADJACENT PROPERTY SERVING MORE THAN 20 RESIDENTIAL UNITS. ALTERNATIVE TO PUBLIC ROADS IN CLUSTER HOUSING AREAS.

· · · · ·

ACCESS CONDITONS: INTERSECTIONS AT GRADE WITH DIRECT ACCESS TO ADJACENT PROPERTY.

TRAFFIC FEATURES: TRAFFIC CONTROL MEASURES AS WARRANTED TO PROVIDE ADEQUATE SIGHT DISTANCE AND SAFETY.







:

1

ı



ACCESS CONDITIONS: INTERSECTIONS AT GRADE WITH DIRECT ACCESS TO ADJACENT PROPERTY.





# PRIVATE ALLEY



#### FUNCTION:

TO PROVIDE SECONDARY REAR LOT ACCESS TO ADJACENT LOTS

ACCESS CONDITIONS: ACCESS PUBLIC STREETS AT MID-BLOCK, PROVIDING REAR LOT ACCESS TO ADJACENT LOTS.

TRAFFIC FEATURES: TRAFFIC CONTROL MEASURES AS WARRANTED TO PROVIDE ADEQUATE SIGHT DISTANCE AND SAFETY.

**OWNERSHIP:** 

PRIVATELY OWNED AND MAINTAINED BY HOMEOWNERS ASSOCIATION





:





Ļ

# Exhibit #2

# Facts and Findings

## FINDINGS OF FACT & CONCLUSIONS OF LAW PRELIMINARY PUD & SUBDIVISION MONTROSE COMMUNITY PLAN GREENSTONE DEVELOPMENT



## **INTRODUCTION:**

Greenstone Development has applied for preliminary approval of a planned unit development and subdivision named Montrose Community. The site for the project is approximately 467 acres and is located within most of Section 33, Township 51 N, Range 5W, Boise Meridian. The developer is planning for 1647 dwelling units to be constructed over a period of 15 years.

The application has been reviewed according to Idaho Code 50-13 (Plats & Vacations), Municipal Code Title 17 (Subdivision), and Municipal Code 18.32 (Planned Unit Development District). Notice was published in the Post Falls Tribune and mailed to prop