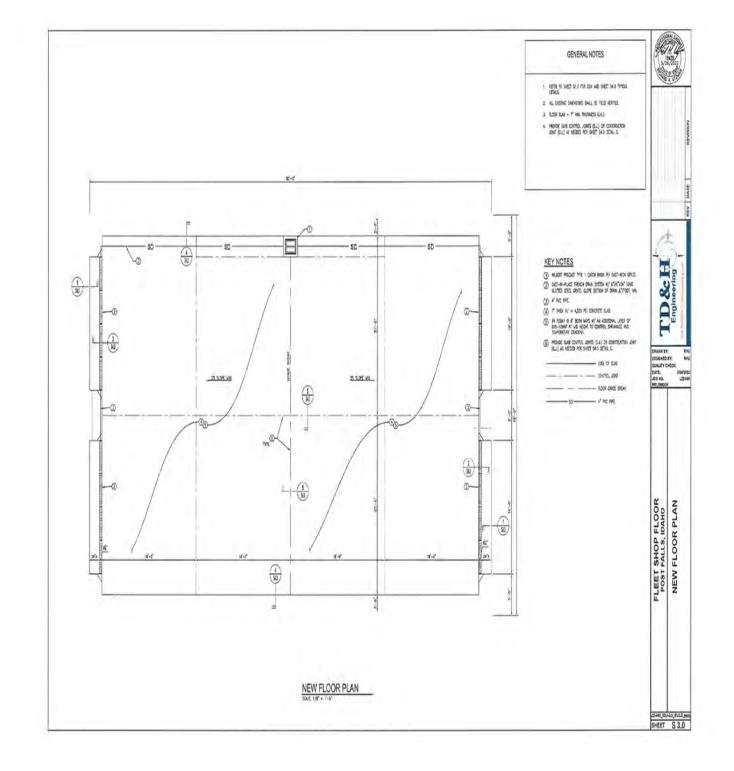

#### 4. <u>New Business</u>

- a. Transportation Master Plan Update Assistant City Engineer Rob Palus requests approval of an agreement for professional services from JUB Engineers to update the City's Transportation Master Plan. The Transportation Master Plan is used as part of the Comprehensive Plan to provide and maintain a safe and efficient roadway network. The current plan was based on traffic data collected in 2014 and projected short-term projects through 2025 and long-term projects through 2035. An updated Mater Plan will identify traffic needs for 2030, 2035, and 2050. The plan will tie into and build off of regional planning data from the Kootenai Metropolitan Planning Organization's 2022 Origin and Destination Study and 2023 Master Plan Update. Total cost of the project would be 718,600 which includes a 48,900 management reserve fund to be paid from Street Impact Fees. The plan is estimated to take 18 months and be completed in early 2025. If approved, the Mayor will sign the agreement.
- b. Contract with Jett Concrete Inc. to Replace the Fleet Shop Concrete Floor Maintenance Manager Ross Junkin requests approval of a contract with Jett Concrete Inc. for services to remove and replace the existing concrete floor at the high bay fleet shop. Council previously approved the purchase of a new vehicle lift for the fleet shop. Only by replacing the concrete floor can the lift be installed. In February 2023 quotes were solicited for this project. Two were submitted with Jett Concrete's lower quote of \$73,310. Total fiscal impact is \$87,241 which includes a 10% contingency. If approved, the Mayor shall sign the contract.
- c. Contract for Drilling an Irrigation Well for the Tullamore Sports Complex Parks Planner Robbie Quinn requests approval of the Notice to Award and construction contract with Big