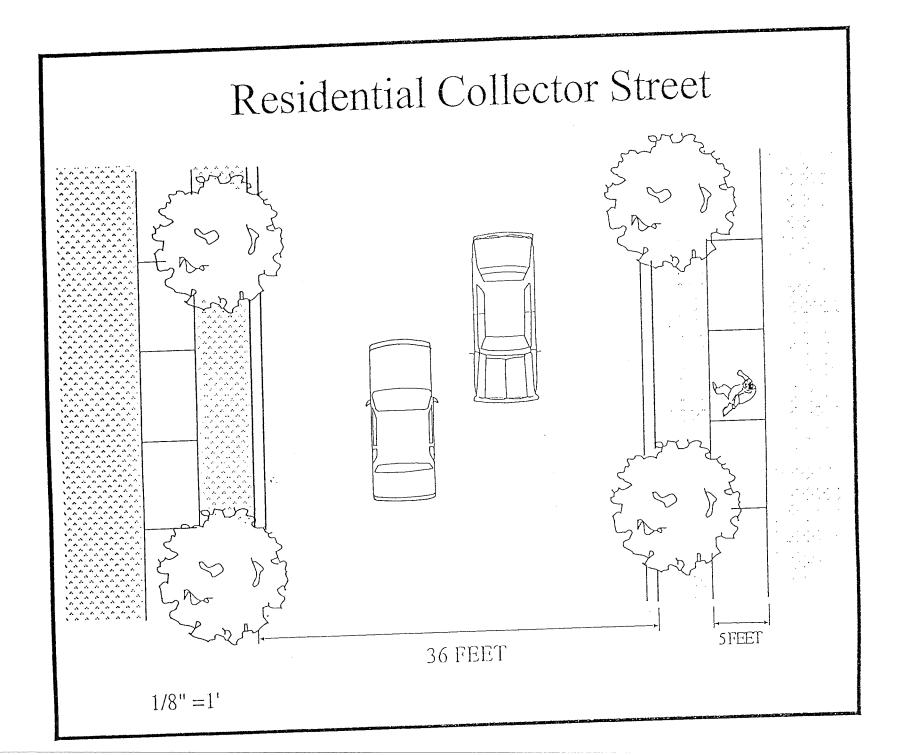

#### 4. <u>New Business</u>

- a. Transportation Master Plan Update Assistant City Engineer Rob Palus requests approval of an agreement for professional services from JUB Engineers to update the City's Transportation Master Plan. The Transportation Master Plan is used as part of the Comprehensive Plan to provide and maintain a safe and efficient roadway network. The current plan was based on traffic data collected in 2014 and projected short-term projects through 2025 and long-term projects through 2035. An updated Mater Plan will identify traffic needs for 2030, 2035, and 2050. The plan will tie into and build off of regional planning data from the Kootenai Metropolitan Planning Organization's 2022 Origin and Destination Study and 2023 Master Plan Update. Total cost of the project would be 718,600 which includes a 48,900 management reserve fund to be paid from Street Impact Fees. The plan is estimated to take 18 months and be completed in early 2025. If approved, the Mayor will sign the agreement.
- b. Contract with Jett Concrete Inc. to Replace the Fleet Shop Concrete Floor Maintenance Manager Ross Junkin requests approval of a contract with Jett Concrete Inc. for services to remove and replace the existing concrete floor at the high bay fleet shop. Council previously approved the purchase of a new vehicle lift for the fleet shop. Only by replacing the concrete floor can the lift be installed. In February 2023 quotes were solicited for this project. Two were submitted with Jett Concrete's lower quote of \$73,310. Total fiscal impact is \$87,241 which includes a 10% contingency. If approved, the Mayor shall sign the contract.
- c. Contract for Drilling an Irrigation Well for the Tullamore Sports Complex Parks Planner Robbie Quinn requests approval of the Notice to Award and construction contract with Big