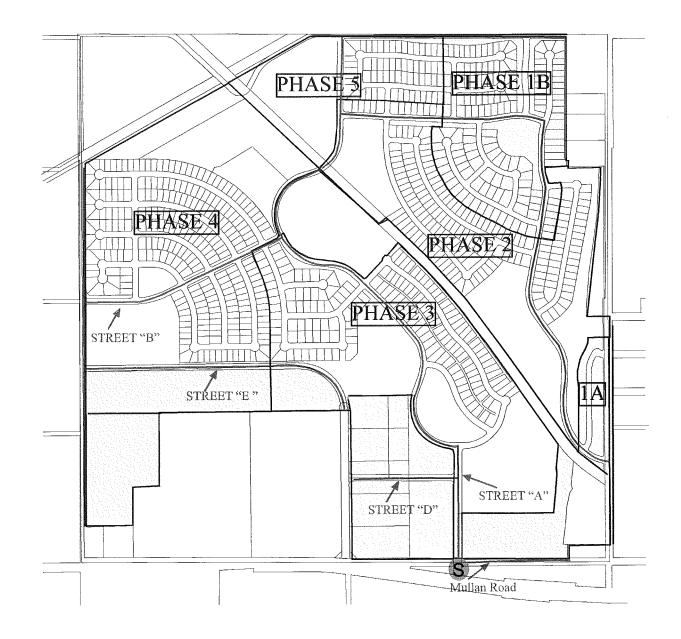

#### 1. Consent Calendar

- c. Various Fixed Asset Disposals Purchasing Agent Victoria Howell requests Council approval to purge fixed assets out of the fixed asset tracking system that no longer exist at the City. Likely, these items had previously been approved for surplus by Council and disposed of, but they were not purged from the asset tracking system. If approved, they will be purged from the system.
- d. Disposal of Computer Equipment IT requests approval to surplus various computer equipment. The equipment has exceeded its useful life with the City. Upon approval, the equipment will be dismantled for useful spare parts, wiped clean of city information, and disposed of.
- e. Ashlar Ranch Master Development Agreement File No. SUBD-0004-2022 The Planning Division requests approval of the MDA for the abovenamed project. The applicant has requested to subdivide 10 acres into 27 Single-Family Residential lots. The Planning and Zoning Commission approved the request at their June 14, 2022, meeting. If approved, the Mayor will sign the agreement.