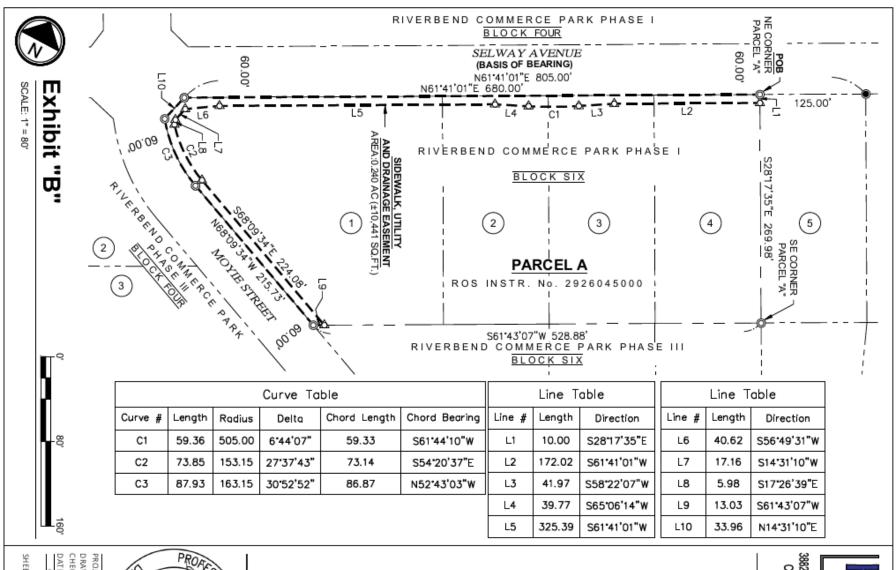

## 1. Consent Calendar

- c. Request by Parks Department to Dispose of Damaged or Broken Asset Items The Parks and Recreation Department requests approval to dispose of several warn and damaged items. Some of the items include a fridge, a laminate machine, blowers, compactors, and computer equipment. The items have exceeded their useful life and can no longer serve the needs of the City.
- d. Acceptance of Property: Sewer Easement Beck / Pointe Parkway The Engineering Division requests approval of the sewer easement near the intersection of Beck Road and Pointe Parkway to allow for the operation and maintenance of a City Sewer Main that was recently constructed across private properties. This new main was constructed in coordination with the property owners and the City to allow for development of the private property as the landowners desired. The main has passed appropriate testing and certifications. The easement for the removed section of sewer main will be considered for vacation by a separate action of the City Council. If approved, the Mayor will sign the easement.
- e. Acceptance of Property Sidewalk, Utility and Drainage Easement Lots 1-4 of Block 6, Riverbend Commerce Park Phase I The Engineering Division requests approval of the sidewalk, utility and drainage easement near the intersection of Selway Ave. and Moyie St. In order of accommodating necessary public infrastructure and utilities, a standard sidewalk, utility and drainage easement is needed to be dedicated to the City. There are no costs associated with the acquisition of the easement. If approved, the Mayor will sign the easement.