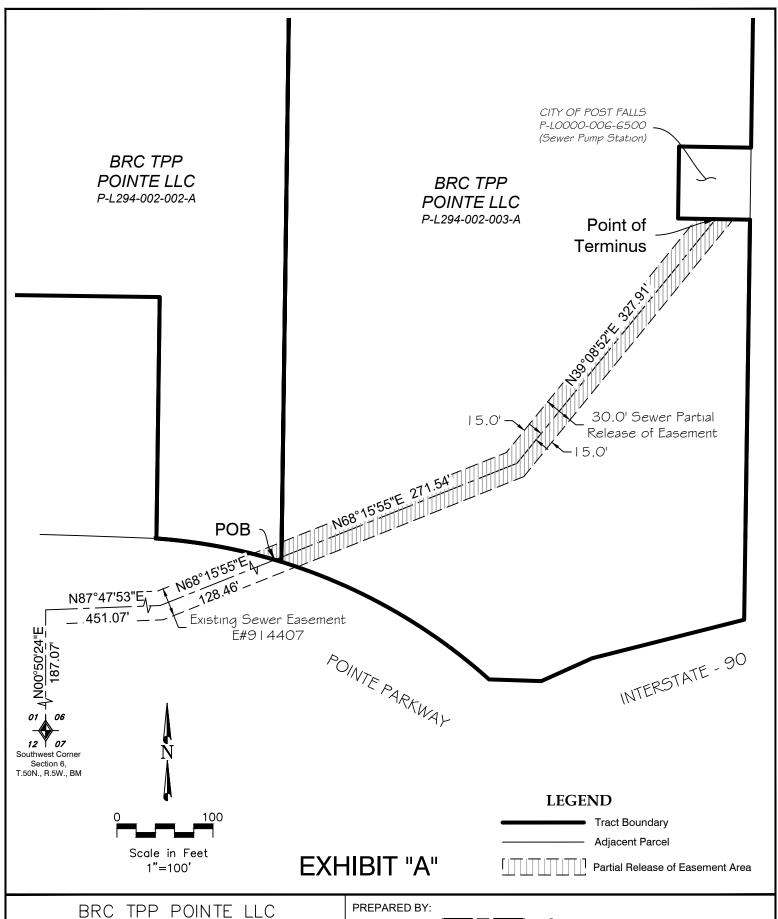

- f. D-Bat Facility Reasoned Decision The Planning Division requests approval of the zone change decision document. The 2.13-acre property which was zoned Heavy Industrial (HI) will be changed to Industrial (I) zoning designation. The property is generally located on the east side of Commerce Loop, north of 6260 E Commerce Loop, and is approximately 300-feet south of Seltice Way. The zone change was approved at the February 21, 2023, Council public hearing. If Council accepts the Reasoned Decision, the Mayor will sign the document.
- g. Jacklin Hwy41 Project Addendum I to the Construction Improvement Agreement The Engineering Division requests approval of Addendum I of the Jacklin Hwy41 Construction Improvement Agreement. This addendum reflects the sanitary sewer extension of the Jacklin Hwy41 Project. The addendum sets forth the typical expectations and responsibilities of the City and the developer. If approved, the Mayor will sign the document.
- h. Vacation of Easement Beck and Pointe Parkway The Engineering Division is requesting approval of the Vacation of Easement Beck and Pointe Parkway. The sewer line that was within this easement was removed and recently reconstructed in a new location on the property. The property owner is dedicating a new sewer easement for the new location. The portion of the easement being vacated does not serve any further or anticipated future need to the City. If approved, the Mayor will sign the document.