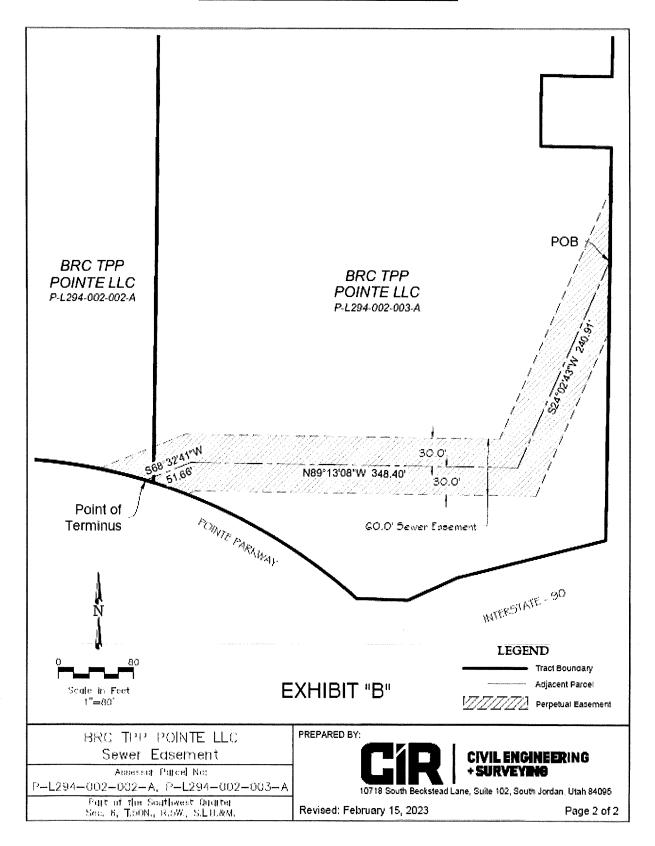

## 1. Consent Calendar

- c. Request by Parks Department to Dispose of Damaged or Broken Asset Items The Parks and Recreation Department requests approval to dispose of several warn and damaged items. Some of the items include a fridge, a laminate machine, blowers, compactors, and computer equipment. The items have exceeded their useful life and can no longer serve the needs of the City.
- d. Acceptance of Property: Sewer Easement Beck / Pointe Parkway The Engineering Division requests approval of the sewer easement near the intersection of Beck Road and Pointe Parkway to allow for the operation and maintenance of a City Sewer Main that was recently constructed across private properties. This new main was constructed in coordination with the property owners and the City to allow for development of the private property as the landowners desired. The main has passed appropriate testing and certifications. The easement for the removed section of sewer main will be considered for vacation by a separate action of the City Council. If approved, the Mayor will sign the easement.
- e. Acceptance of Property Sidewalk, Utility and Drainage Easement Lots 1-4 of Block 6, Riverbend Commerce Park Phase I The Engineering Division requests approval of the sidewalk, utility and drainage easement near the intersection of Selway Ave. and Moyie St. In order of accommodating necessary public infrastructure and utilities, a standard sidewalk, utility and drainage easement is needed to be dedicated to the City. There are no costs associated with the acquisition of the easement. If approved, the Mayor will sign the easement.