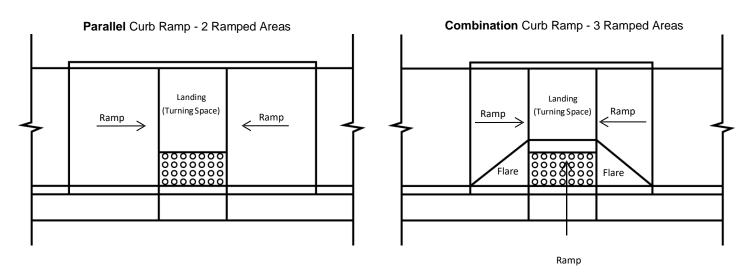

| Ramp ID Number                                                                                                                                                                                         | ected            | Inspecte                    | Inspected By (Print & Initial)        |                                                                                                    |                            |                                       |                                                 |                       |  |
|--------------------------------------------------------------------------------------------------------------------------------------------------------------------------------------------------------|------------------|-----------------------------|---------------------------------------|----------------------------------------------------------------------------------------------------|----------------------------|---------------------------------------|-------------------------------------------------|-----------------------|--|
| Intersection                                                                                                                                                                                           |                  |                             |                                       | Distan                                                                                             | Distance from Intersection |                                       |                                                 |                       |  |
| COMPLIANT  (*All items must be within minimum/maximum tolerance to be compliant; do not leave blanks where measurements are required.)  Yes*  No Provide Technical Infeasibility Reason & Explanation: |                  |                             |                                       |                                                                                                    |                            |                                       |                                                 |                       |  |
| Ramp Location Location in Intersection                                                                                                                                                                 |                  |                             | Curb Ramp                             | Curb Ramp Type Other (check any that apply)                                                        |                            |                                       |                                                 |                       |  |
| l <u>'</u>                                                                                                                                                                                             | Corner N E NW NE |                             | Perper                                | Perpendicular (1 Area)                                                                             |                            |                                       | Sidewalk                                        |                       |  |
| ☐ Mid-block ☐ S ☐ W ☐ SW ☐ SE                                                                                                                                                                          |                  | ₋    ∐ Paralle              | Parallel (2 Areas) Combined (3 Areas) |                                                                                                    |                            | ☐ Curb & Gutter<br>☐ Marked Crosswalk |                                                 |                       |  |
| Describe Ramp Location (details to help locate it, such as "facing Main Street next to the Shell station")                                                                                             |                  |                             |                                       |                                                                                                    |                            |                                       |                                                 |                       |  |
| Refer to the Smart Level Measurement Locations of                                                                                                                                                      |                  |                             |                                       |                                                                                                    |                            |                                       |                                                 |                       |  |
| *Ramp Details (see attached)                                                                                                                                                                           |                  |                             | Rampe                                 | d Area 1                                                                                           | Ramped Area                | 2 Ramp                                | ped Area 3                                      | Ramped Area 4         |  |
| Ramp Width (48" minimum)  Ramp Description (Direction from Landing)                                                                                                                                    |                  |                             | ,                                     |                                                                                                    |                            |                                       |                                                 |                       |  |
|                                                                                                                                                                                                        | g)               |                             |                                       |                                                                                                    |                            |                                       |                                                 |                       |  |
| 1 Running S                                                                                                                                                                                            |                  |                             |                                       |                                                                                                    |                            |                                       |                                                 |                       |  |
| 2 Cross Slop                                                                                                                                                                                           | num)             |                             |                                       |                                                                                                    |                            |                                       |                                                 |                       |  |
| 3 Flare Slope A (10% maximum)                                                                                                                                                                          |                  |                             |                                       |                                                                                                    |                            |                                       |                                                 |                       |  |
| 4 Flare Slope B (10% maximum)                                                                                                                                                                          |                  |                             |                                       |                                                                                                    |                            |                                       |                                                 |                       |  |
| (5)Landing (Tur                                                                                                                                                                                        | ning Space)      |                             |                                       |                                                                                                    |                            |                                       |                                                 |                       |  |
| Yes Width (48" min                                                                                                                                                                                     |                  | nimum) Length (48" minimum) |                                       | (5) Cross Slope (2% maximum - both                                                                 |                            |                                       |                                                 |                       |  |
| □ No                                                                                                                                                                                                   |                  | ,                           | , , ,                                 |                                                                                                    |                            | directions)                           |                                                 |                       |  |
| <u>'</u>                                                                                                                                                                                               |                  |                             |                                       | L                                                                                                  | <u> </u>                   |                                       |                                                 |                       |  |
| *Detectable Warning Surface                                                                                                                                                                            |                  |                             |                                       |                                                                                                    |                            |                                       |                                                 |                       |  |
|                                                                                                                                                                                                        |                  |                             | Detectable W<br>Cut                   | Detectable Warning Spans Width of Curb Truncated Dome Spacing Correct as Noted on Standard Drawing |                            |                                       |                                                 |                       |  |
|                                                                                                                                                                                                        |                  |                             | ☐ Yes ☐ No (not compliant) ☐ Yes ☐ No |                                                                                                    |                            |                                       | Drawing                                         |                       |  |
|                                                                                                                                                                                                        |                  |                             |                                       | Color Contrast (e.g., Light on Dark or Dark on Light)                                              |                            |                                       |                                                 |                       |  |
| ☐ Yes ☐ No                                                                                                                                                                                             |                  |                             | ☐ Yes ☐ No                            |                                                                                                    |                            |                                       |                                                 |                       |  |
| *Transition De                                                                                                                                                                                         | tails (enter     | measureme                   | ent)                                  |                                                                                                    |                            |                                       |                                                 |                       |  |
| Lip Present (> ¼ inch) (6) Gutter Flowline Slope at Ramp (2% maximum) (7) Gutter Counter Slope (5% maximum)                                                                                            |                  |                             |                                       |                                                                                                    |                            |                                       |                                                 | ope (5% maximum)      |  |
| Yes (not compliant)  No                                                                                                                                                                                |                  |                             |                                       |                                                                                                    |                            |                                       |                                                 |                       |  |
| Pedestrian Cro                                                                                                                                                                                         | ossing Deta      | nils                        |                                       |                                                                                                    |                            |                                       |                                                 |                       |  |
| Pedestrian Signal                                                                                                                                                                                      | Pushbutton       | Pushbutton H                | leight within 15                      | nt within 15" to 48" Pushbutton within                                                             |                            | 10" of clear space Crosswa            |                                                 | Crosswalk Clear Space |  |
|                                                                                                                                                                                                        |                  | No (not com                 | No (not compliant) ☐ Yes ☐ No         |                                                                                                    |                            |                                       | Yes No (Provide Explanation in comment section) |                       |  |