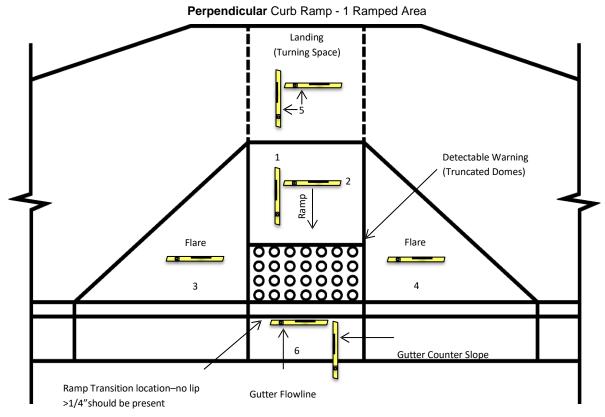

| Ramp ID Number                                                                                                                                                                                         | ected            | Inspecte                    | Inspected By (Print & Initial)        |                                                                                                    |                            |                                       |                                                 |                       |  |
|--------------------------------------------------------------------------------------------------------------------------------------------------------------------------------------------------------|------------------|-----------------------------|---------------------------------------|----------------------------------------------------------------------------------------------------|----------------------------|---------------------------------------|-------------------------------------------------|-----------------------|--|
| Intersection                                                                                                                                                                                           |                  |                             |                                       | Distan                                                                                             | Distance from Intersection |                                       |                                                 |                       |  |
| COMPLIANT  (*All items must be within minimum/maximum tolerance to be compliant; do not leave blanks where measurements are required.)  Yes*  No Provide Technical Infeasibility Reason & Explanation: |                  |                             |                                       |                                                                                                    |                            |                                       |                                                 |                       |  |
| Ramp Location Location in Intersection                                                                                                                                                                 |                  |                             | Curb Ramp                             | Curb Ramp Type Other (check any that apply)                                                        |                            |                                       |                                                 |                       |  |
| l <u>'</u>                                                                                                                                                                                             | Corner N E NW NE |                             | Perper                                | Perpendicular (1 Area)                                                                             |                            |                                       | Sidewalk                                        |                       |  |
| ☐ Mid-block ☐ S ☐ W ☐ SW ☐ SE                                                                                                                                                                          |                  | ₋    ∐ Paralle              | Parallel (2 Areas) Combined (3 Areas) |                                                                                                    |                            | ☐ Curb & Gutter<br>☐ Marked Crosswalk |                                                 |                       |  |
| Describe Ramp Location (details to help locate it, such as "facing Main Street next to the Shell station")                                                                                             |                  |                             |                                       |                                                                                                    |                            |                                       |                                                 |                       |  |
| Refer to the Smart Level Measurement Locations of                                                                                                                                                      |                  |                             |                                       |                                                                                                    |                            |                                       |                                                 |                       |  |
| *Ramp Details (see attached)                                                                                                                                                                           |                  |                             | Rampe                                 | d Area 1                                                                                           | Ramped Area                | 2 Ramp                                | ped Area 3                                      | Ramped Area 4         |  |
| Ramp Width (48" minimum)  Ramp Description (Direction from Landing)                                                                                                                                    |                  |                             | ,                                     |                                                                                                    |                            |                                       |                                                 |                       |  |
|                                                                                                                                                                                                        | g)               |                             |                                       |                                                                                                    |                            |                                       |                                                 |                       |  |
| 1 Running S                                                                                                                                                                                            |                  |                             |                                       |                                                                                                    |                            |                                       |                                                 |                       |  |
| 2 Cross Slop                                                                                                                                                                                           | num)             |                             |                                       |                                                                                                    |                            |                                       |                                                 |                       |  |
| 3 Flare Slope A (10% maximum)                                                                                                                                                                          |                  |                             |                                       |                                                                                                    |                            |                                       |                                                 |                       |  |
| 4 Flare Slope B (10% maximum)                                                                                                                                                                          |                  |                             |                                       |                                                                                                    |                            |                                       |                                                 |                       |  |
| (5)Landing (Tur                                                                                                                                                                                        | ning Space)      |                             |                                       |                                                                                                    |                            |                                       |                                                 |                       |  |
| Yes Width (48" min                                                                                                                                                                                     |                  | nimum) Length (48" minimum) |                                       | (5) Cross Slope (2% maximum - both                                                                 |                            |                                       |                                                 |                       |  |
| □ No                                                                                                                                                                                                   |                  | ,                           | , , ,                                 |                                                                                                    |                            | directions)                           |                                                 |                       |  |
| <u>'</u>                                                                                                                                                                                               |                  |                             |                                       | L                                                                                                  | <u> </u>                   |                                       |                                                 |                       |  |
| *Detectable Warning Surface                                                                                                                                                                            |                  |                             |                                       |                                                                                                    |                            |                                       |                                                 |                       |  |
|                                                                                                                                                                                                        |                  |                             | Detectable W<br>Cut                   | Detectable Warning Spans Width of Curb Truncated Dome Spacing Correct as Noted on Standard Drawing |                            |                                       |                                                 |                       |  |
|                                                                                                                                                                                                        |                  |                             | ☐ Yes ☐ No (not compliant) ☐ Yes ☐ No |                                                                                                    |                            |                                       | Drawing                                         |                       |  |
|                                                                                                                                                                                                        |                  |                             |                                       | Color Contrast (e.g., Light on Dark or Dark on Light)                                              |                            |                                       |                                                 |                       |  |
| ☐ Yes ☐ No                                                                                                                                                                                             |                  |                             | ☐ Yes ☐ No                            |                                                                                                    |                            |                                       |                                                 |                       |  |
| *Transition De                                                                                                                                                                                         | tails (enter     | measureme                   | ent)                                  |                                                                                                    |                            |                                       |                                                 |                       |  |
| Lip Present (> ¼ inch) (6) Gutter Flowline Slope at Ramp (2% maximum) (7) Gutter Counter Slope (5% maximum)                                                                                            |                  |                             |                                       |                                                                                                    |                            |                                       |                                                 | ope (5% maximum)      |  |
| Yes (not compliant)  No                                                                                                                                                                                |                  |                             |                                       |                                                                                                    |                            |                                       |                                                 |                       |  |
| Pedestrian Cro                                                                                                                                                                                         | ossing Deta      | nils                        |                                       |                                                                                                    |                            |                                       |                                                 |                       |  |
| Pedestrian Signal                                                                                                                                                                                      | Pushbutton       | Pushbutton H                | leight within 15                      | nt within 15" to 48" Pushbutton within                                                             |                            | 10" of clear space Crosswa            |                                                 | Crosswalk Clear Space |  |
|                                                                                                                                                                                                        |                  | No (not com                 | No (not compliant) ☐ Yes ☐ No         |                                                                                                    |                            |                                       | Yes No (Provide Explanation in comment section) |                       |  |

## **ADA Ramp Inspection Details:**

A ramp gradient measurement is required at locations marked with smart level below->